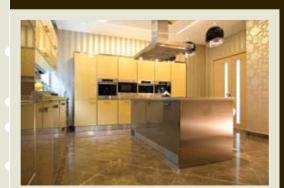

# fully air conditioned apartments entrance foyer for privacy large family space

kitchen designed to ensure maximum efficiency

jacuzzi and shower cubical in master bathroom modular kitchen imported laminated wooden flooring accentuated natural light