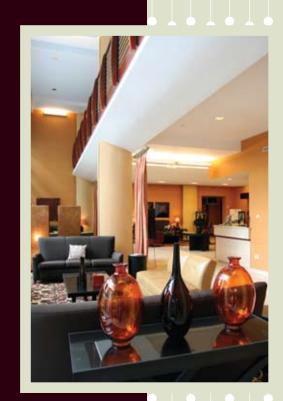

# fully air conditioned apartments entrance foyer for privacy large family space

kitchen designed to ensure maximum efficiency

jacuzzi and shower cubical in master bathroom modular kitchen imported laminated wooden flooring accentuated natural light