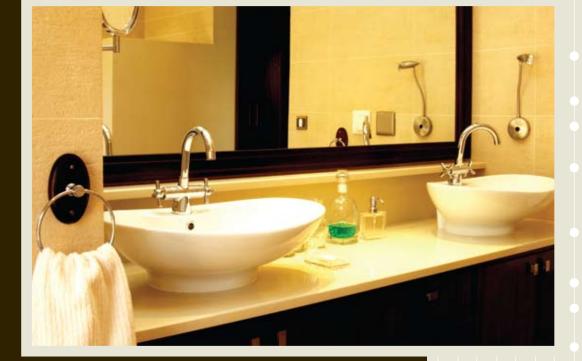

# fully air conditioned apartments entrance foyer for privacy large family space

kitchen designed to ensure maximum efficiency

jacuzzi and shower cubical in master bathroom modular kitchen imported laminated wooden flooring accentuated natural light

### Specifications

| Structure           |                    | Earthquake resistant RCC structure                                                                                                  |
|---------------------|--------------------|-------------------------------------------------------------------------------------------------------------------------------------|
| Living / Dining     | Floor              | Imported Marble                                                                                                                     |
|                     | Walls and Ceiling  | Acrylic emulsion paint on POP punning with Cornice                                                                                  |
| Bedrooms            | Floor              | Imported Laminated wooden flooring                                                                                                  |
|                     | Walls and Ceiling  | Acrylic emulsion paint on POP punning with Cornice                                                                                  |
| Doors               | Internal door      | Polished Hardwood Frame with Polished Moulded Skin Doors                                                                            |
|                     | Entrance doors     | Veneered and polished flush shutter / Moulded Skin Door                                                                             |
|                     | Hardware           | Shutter hinges in brass. All other hardware in brass. All doors except those in Toilets & Kitchen are provided with a mortice lock. |
| Windows             | _                  | Re-inforced UPVC/Aluminium anodized windows with sliding glass shutter                                                              |
| Toilets             | Walls              | Combination of one or more of Vitrified Tiles / Ceramic Tiles / Marble / Stone / Mirror / Acrylic emulsion                          |
|                     | Floor              | Combination of one or more of Vitrified Tiles / Ceramic Tiles / Marble / Stone                                                      |
|                     | Counters           | Marble / Granite                                                                                                                    |
|                     | Fittings           | Jacuzzi & shower cubical in Master Bedroom. Single lever C.P. fittings, EWC, Convention fittings & Indian WC in servant's toilet    |
| Modular Kitchen     | Walls              | Ceramic tiles upto 2'0" above counter and acrylic emulsion paint                                                                    |
|                     | Floor              | Combination of one or more of Vitrified Tiles / Ceramic tiles / Marble / Stone                                                      |
|                     | Cabinets           | Imported Modular Cabinets with granite counter                                                                                      |
|                     | Fitting / Fixtures | C.P. fittings, double bowl stainless steel sink with drain                                                                          |
| Balcony             | Floor              | Combination of one or more of Indian Marble / Terrazzo / Stone Tiles                                                                |
|                     | Walls              | Textured Paint / Permanent Finish                                                                                                   |
|                     | Ceiling            | Acrylic emulsion paint or equivalent                                                                                                |
| External Finishes   |                    | Combination of one or more of Texture Paint / Stone / Paint                                                                         |
| Servant Room        | Floor              | Terrazzo / Ceramic Tiles                                                                                                            |
|                     | Walls and Ceiling  | Dry distemper                                                                                                                       |
| Electrical Work     |                    | Copper wiring with concealed PVC conduits.                                                                                          |
|                     |                    | Sufficient lighting and power points, modular switches, telephone and TV points in each room.                                       |
| Security System     |                    | Access Control CCTV/Intercom at basement and Ground Floor (Entrance Lobby) with each apartment.                                     |
| Drinking Water Supp | oly                | Through individual R.O. Plant                                                                                                       |
| Gas Supply          |                    | Provision for Piped gas supply                                                                                                      |
| Connectivity        |                    | Broadband Internet connectivity                                                                                                     |